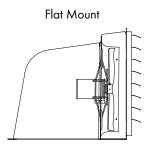

#### Fiberglass Ridge Fan & Housing

- One-piece fiberglass construction
- Totally corrosion resistant for protection from harsh environment
- Aluminum rails for easy shutter installation
- Easy mounting for 14"- 24" exhaust fans