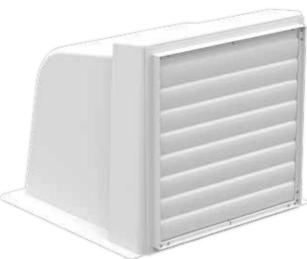

#### **Fiberglass Weatherhoods**

- Fiberglass construction with stainless steel lag bolts
- Easy installation with minimal maintenance
- Available in 4 sizes to protect openings up to 60" square

Corrosion resistant Fiberglass Pit Transition

### Fiberglass Weatherhood