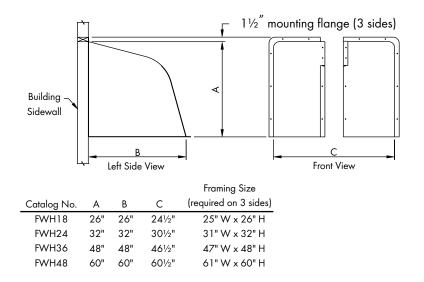

#### **Fiberglass Weatherhoods**

- Fiberglass construction with stainless steel lag bolts
- Easy installation with minimal maintenance
- Available in 4 sizes to protect openings up to 60" square

Corrosion resistant Fiberglass Pit Transition