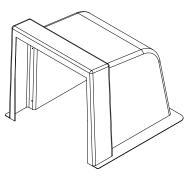

### Fiberglass Pit Transition and Adapter

### FPT, Pit Transition

(Available in 16", 18" and 24")