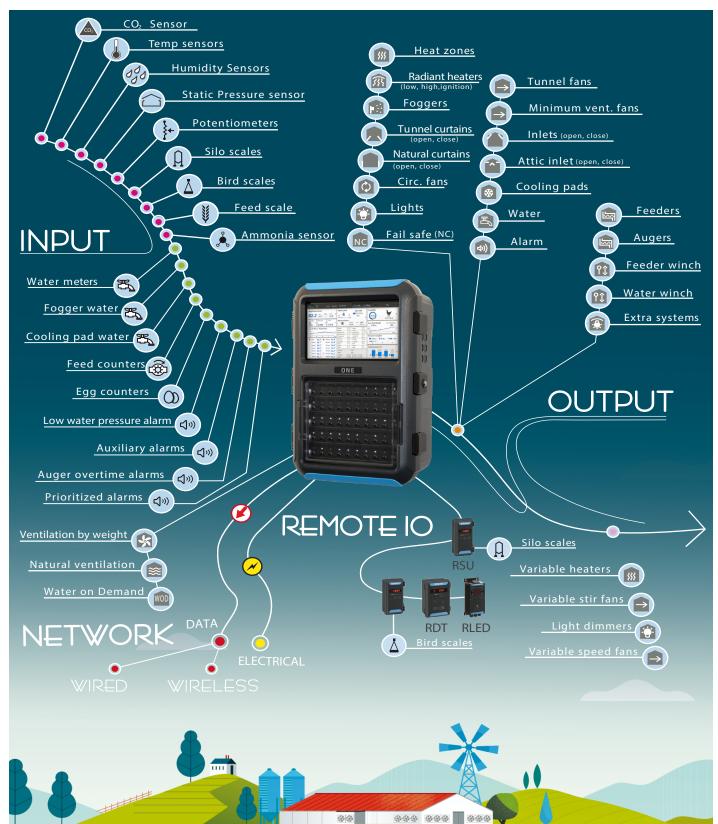

Providing complete control over climate, environmental conditions, feed and water management, ONE and Platinum enable farmers to grow healthier, larger birds while saving energy, feed, and time.

Munters ONE and Platinum modular architecture enables a high level of flexibility in their system design, supporting a large number of devices and up to 200 2 HP heavy duty relays (including expansion units). The improved software guarantees successful critical missions, with smart On/Off/Auto override switches, 16 independent heat zones, precision fogger and evaporative cooling system, an SD card, and ARM CPU.