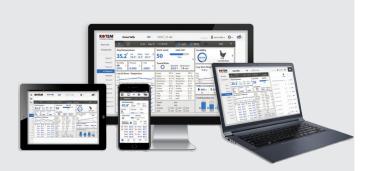

#### RotemNet Web

RotemNet Web, an intuitive software used to connect to the controllers from any computer, tablet or smartphone, enables remote management over farm operations. It provides a flexible and user-friendly experience allowing the farmer to access and control data, while defining user settings, profiles and viewing preferences.