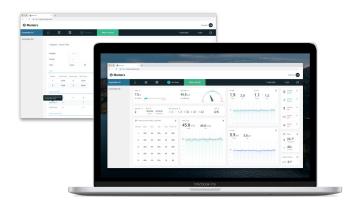

app used to connect to Munters GreenField or GreenField ECO controllers, enables full management over the irrigation and fertigation operations.

The remote management of irrigation and fertigation controllers has never been so easy and intuitive, with dashboard, hot keys, and visuals.

GreenField App includes different access levels by accounts: view only, partial access, full access or administrator.

GreenField App can work even without internet access by simply plugging a display or monitor directly into Munters CommBox, which is connected to the controller.

In the unfortunate case of errors, Munters GreenField App features a rich diagnostic package that makes troubleshooting an easy task.

GreenField App is available for iOS and Android by downloading the application RotemNet Web.



GreenField App dashboard - Desktop view



GreenField App dashboard - Mobile view

#### **Munters CommBox**

Munters CommBox enables remote access to Munters irrigation and fertigation controllers (GreenField and GreenField ECO) from any computer, tablet or smartphone.

Once the connection to the system is set, the CommBox allows the fertirrigation management through Munters GreenField App.



# Munters GreenField App

### Controller accessibility