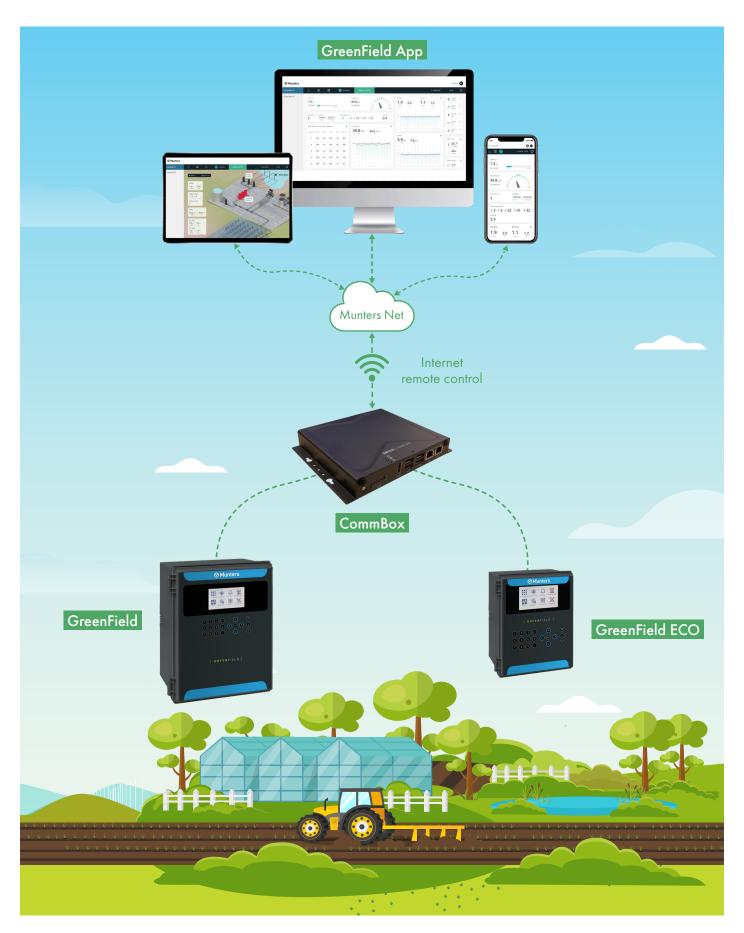

Munters GreenField App, an advanced app used to connect to Munters GreenField or GreenField ECO controllers, enables full management over the irrigation and fertigation operations.

The remote management of irrigation and fertigation controllers has never been so easy and intuitive, with dashboard, hot keys, and visuals.

GreenField App includes different access levels by accounts: view only, partial access, full access or administrator.

GreenField App can work even without internet access by simply plugging a display or monitor directly into Munters CommBox, which is connected to the controller.

#### **Munters CommBox**

Munters CommBox enables remote access to Munters irrigation and fertigation controllers (GreenField and GreenField ECO) from any computer, tablet or smartphone.

Once the connection to the system is set, the CommBox allows the fertirrigation management through Munters GreenField App.