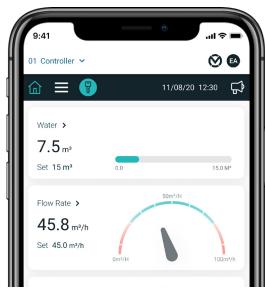

or GreenField ECO controllers, enables full management over the irrigation and fertigation operations.

The remote management of irrigation and fertigation controllers has never been so easy and intuitive, with dashboard, hot keys, and visuals.

GreenField App includes different access levels by accounts: view only, partial access, full access or administrator.

GreenField App can work even without internet access by simply plugging a display or monitor directly into Munters CommBox, which is connected to the controller.

In the unfortunate case of errors, Munters GreenField App features a rich diagnostic package that makes troubleshooting an easy task.

GreenField App is available for iOS and Android by downloading the application RotemNet Web.



GreenField App dashboard - Desktop view



GreenField App dashboard - Mobile view

#### **Munters CommBox**

Munters CommBox enables remote access to Munters irrigation and fertigation controllers (GreenField and GreenField ECO) from any computer, tablet or smartphone.

Once the connection to the system is set, the CommBox allows the fertirrigation management through Munters GreenField App.



# Munters GreenField App

### Controller accessibility