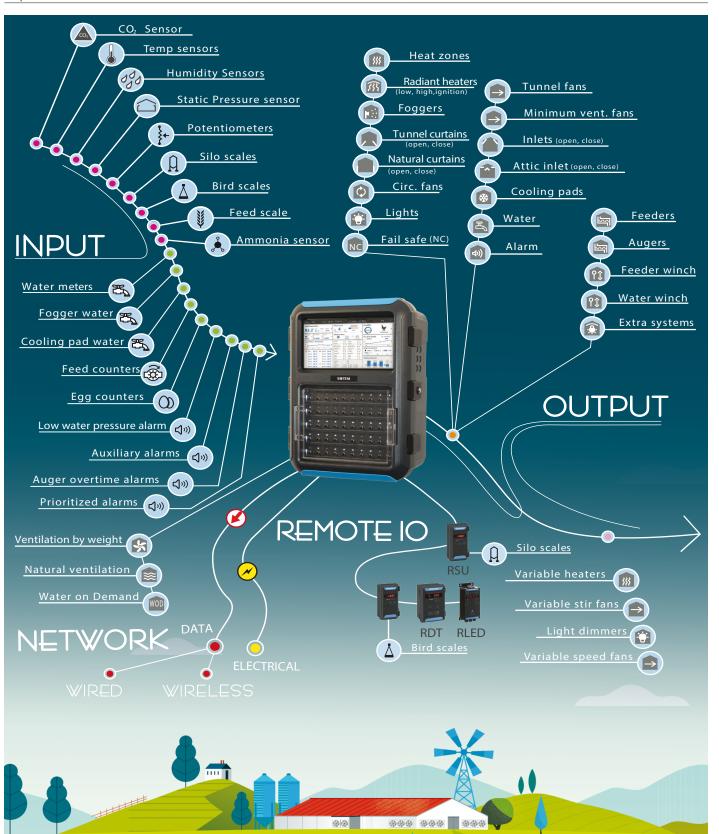

Rotem ONE and Platinum modular architecture enables a high level of flexibility in their system design, supporting a large number of devices and up to 200 2 HP heavy duty relays (including expansion units). The improved software guarantees successful critical missions, with smart On/Off/Auto override switches, 16 independent heat zones, precision fogger and evaporative cooling system, an SD card, and ARM CPU.