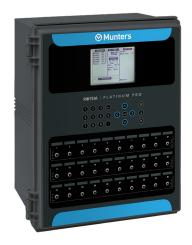

Platinum controllers features a panel mount option that can be installed directly into an electrical cabinet.

Rotem ONE

Platinum PRO