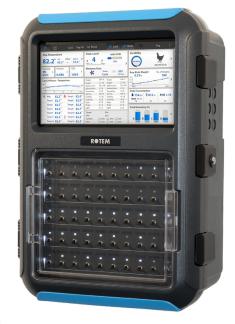

Platinum controllers features a panel mount option that can be installed directly into an electrical cabinet.

Rotem ONE

Platinum PRO