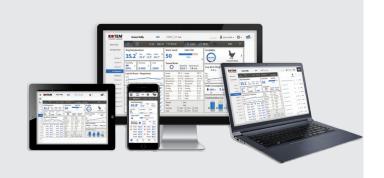

#### RotemNet Web

RotemNet Web, an intuitive software used to connect to the controllers from any computer, tablet or smartphone, enables remote management over farm operations. It provides a flexible and user-friendly experience allowing the farmer to access and control data, while defining user settings, profiles and viewing preferences.