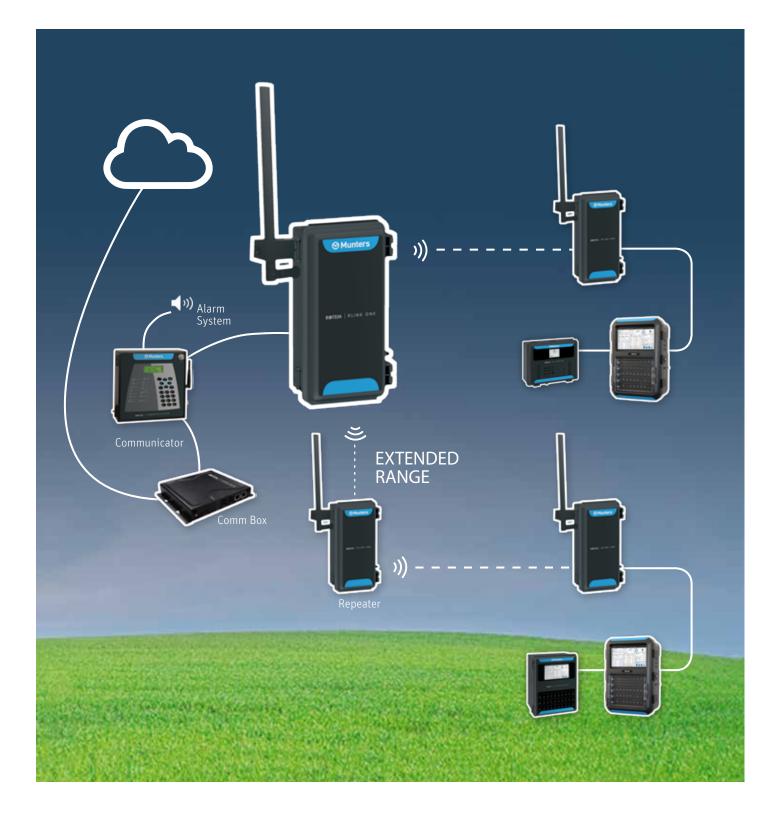

## **Rlink One** Long Distance RF, Simple Installation and Usage

ROTEM RUNK ONE

2 Munters

Munter's Rlink One Communication unit provides wireless communication between a controller network and a communication system. The Rlink One provides an effective alternative for situations when connecting the controllers to the communication network via a communication cable is not feasible. Rlink One's multiple new features ensure RF signal quality, enable long distance transmission, and greatly simplify installation and setup.