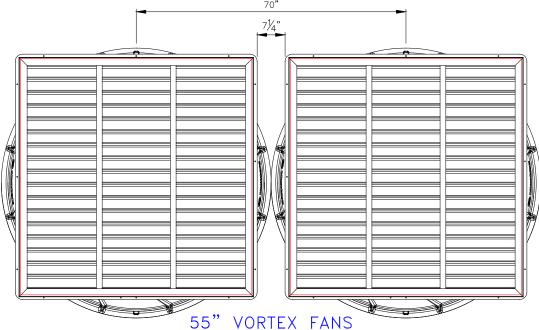

## Retrofit Polycone Installation Spacing

VX51", VX55"

If your building has Vortex 51" or Vortex 55" fans and you are interested in installing the new One Piece Polycone (51RC or 55RC), the first step is to measure the distance between the flanges of each fan. If there is  $7\frac{1}{4}$ " or more between the flanges, you can install the polycones on the fans and have proper clearance. If the flanges are closer than  $7\frac{1}{4}$ ", contact your Munters Regional Representative or the Munters office to discuss options.