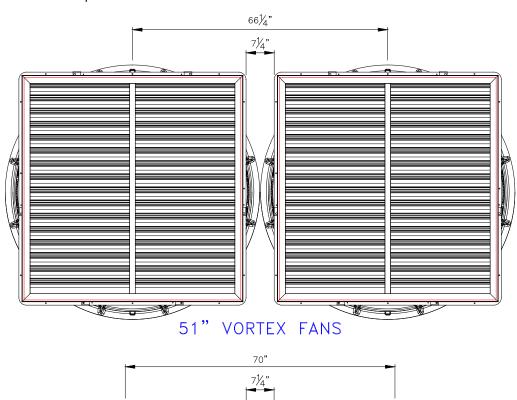

## Retrofit Polycone Installation Spacing

VX51", VX55"

If your building has Vortex 51" or Vortex 55" fans and you are interested in installing the new One Piece Polycone (51RC or 55RC), the first step is to measure the distance between the flanges of each fan. If there is  $7\frac{1}{4}$ " or more between the flanges, you can install the polycones on the fans and have proper clearance. If the flanges are closer than  $7\frac{1}{4}$ ", contact your Munters Regional Representative or the Munters office to discuss options.