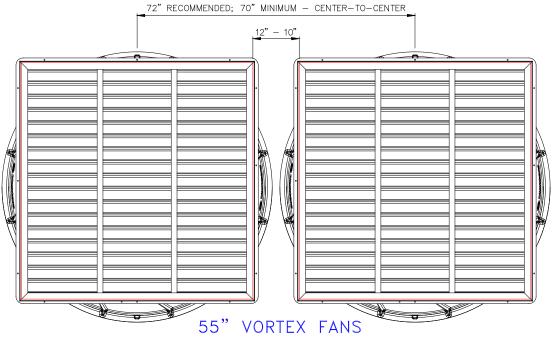

## New Polycone Installation Spacing

VX51", VX55"

For new installations of the Vortex 51" or Vortex 55" fan with the new One Piece Polycone (51RC or 55RC), the recommended fan spacing is as follows: For the 51" fan use 68" O.C. and for the 55" fan use 72" O.C. The minimum spacing for the 51" fan is 66" O.C. and the minimum spacing for the 55" fan is 70" O.C. For spacing closer than the minimum, contact your Munters Regional Representative or the Munters office to discuss options.