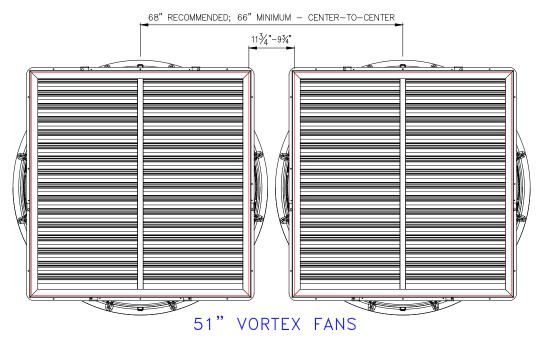

## New Polycone Installation Spacing

VX51", VX55"

For new installations of the Vortex 51" or Vortex 55" fan with the new One Piece Polycone (51RC or 55RC), the recommended fan spacing is as follows: For the 51" fan use 68" O.C. and for the 55" fan use 72" O.C. The minimum spacing for the 51" fan is 66" O.C. and the minimum spacing for the 55" fan is 70" O.C. For spacing closer than the minimum, contact your Munters Regional Representative or the Munters office to discuss options.