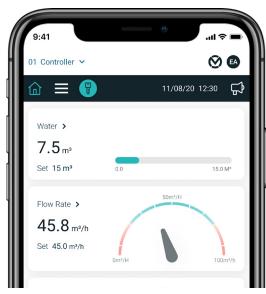

In the unfortunate case of errors, Munters GreenField App features a rich diagnostic package that makes troubleshooting an easy task.

GreenField App dashboard - Desktop view

GreenField App dashboard - Mobile view