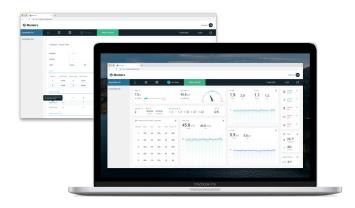

In the unfortunate case of errors, Munters GreenField App features a rich diagnostic package that makes troubleshooting an easy task.

GreenField App dashboard - Desktop view

GreenField App dashboard - Mobile view