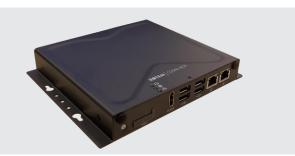

#### Munters Green Comm-Box

Munters Green Comm-Box enables remote access to Munters irrigation and fertigation controllers (GreenField and GreenField ECO) from any computer, tablet or smartphone.

Once the connection to the system is set, the Green Comm-Box allows the fertirrigation management through Munters GreenField App.