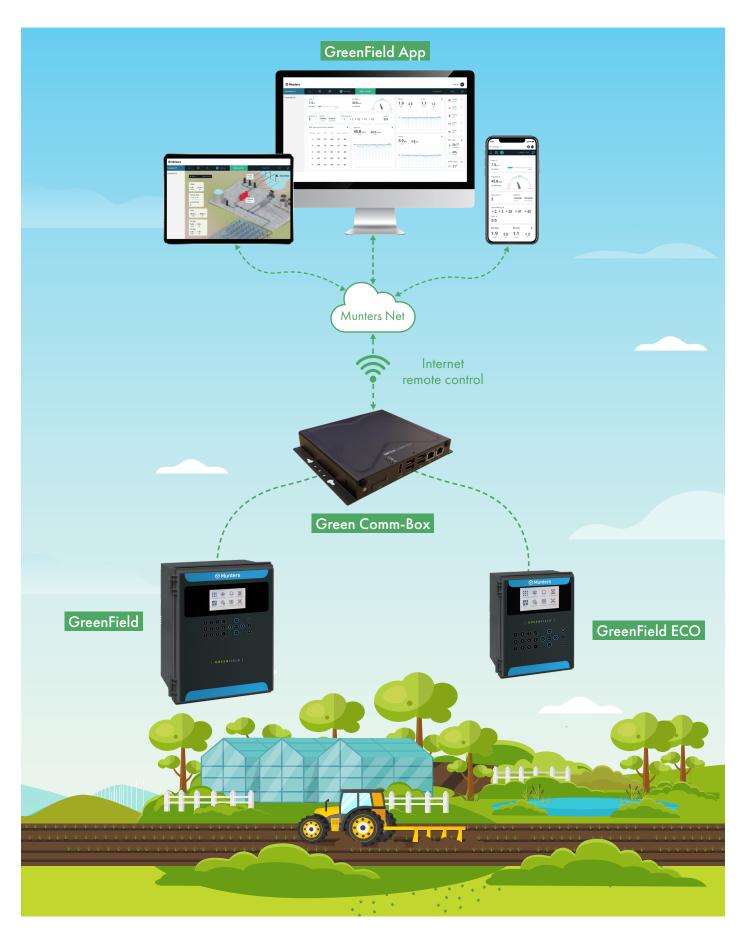

GreenField App includes different access level by accounts: view only, partial access, full access or administrator.

GreenField App can work even without internet access by simply plugging a display or monitor directly into a Munters Green Comm-Box, which is connected to the controller.

#### Munters Green Comm-Box

Munters Green Comm-Box enables remote access to Munters irrigation and fertigation controllers (GreenField and GreenField ECO) from any computer, tablet or smartphone.

Once the connection to the system is set, the Green Comm-Box allows the fertirrigation management through Munters GreenField App.