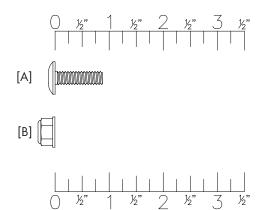

#### Each Cone Includes:

4 - Cone Sections (all the same)

1 - Guard

1 - Hardware Package for 36" or 48" (HP1034):

HP1034 - Hardware Package for Discharge Cone

| ID  | Qty. | Cat. No. | Description                        |
|-----|------|----------|------------------------------------|
| [A] | 37   | KN1717   | 1/4"-20 x 7/8" Truss Head Bolt, SS |
| [B] | 37   | KX1157   | 1/4"-20 Hex Flange, Nylock Nut. SS |

#### Step 2

Place (1) cone section on top of the fan outlet as shown in *Figure 1*. Install (3) Bolt [A] through holes in fan outlet and slots in cone section and secure with Nut [B]. Truss Head of each bolt must be on inside of fan outlet, flange nuts must be on outside of cone. See *Figure 2*. Tighten bolts and nuts until cone section fits firmly around fan outlet.

#### Step 3

Facing fan outlet, place left cone section on side of fan outlet, overlapping the first cone section. Attach it to fan outlet using (2) Bolts [A] and Nuts [B], as before. DO NOT tighten nuts at this time. A bolt is not required in the middle of this cone section.

#### Step 5

Join Cone Sections together by installing (4) Bolts [A] through holes and into slots at each joint and secure with Nuts [B]. See Figure 3. DO NOT tighten bolts at this time.

Figure 3

#### Step 6

Insert Guard into Cone with the Guard Eyelets facing you (out). Make sure each Eyelet lines up with a hole in the cone sections and fasten in place with (6) Bolts [A] and Nuts [B] for the 36" Cone and (12) Bolts [A] and Nuts [B] for the 48" Cone. DO NOT tighten bolts at this time. See Figure 4.