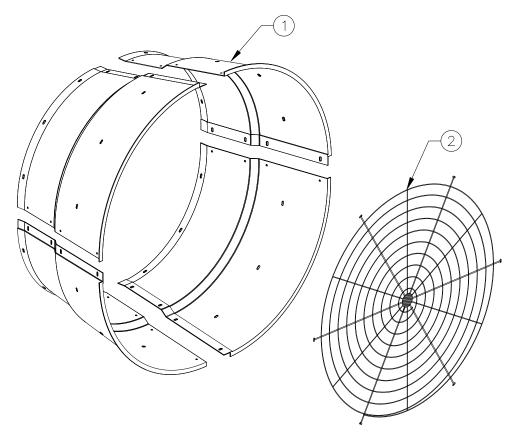

### **Exploded View**

4.

| Item 36" 48" Part Name/Description         | Oh.  |
|--------------------------------------------|------|
|                                            | Qty. |
| 1 FH3336 FH3348 Discharge Cone Section, FG | 4    |
| 2 FH1336 FH2648 Guard, Round, CTD Black    | 1    |