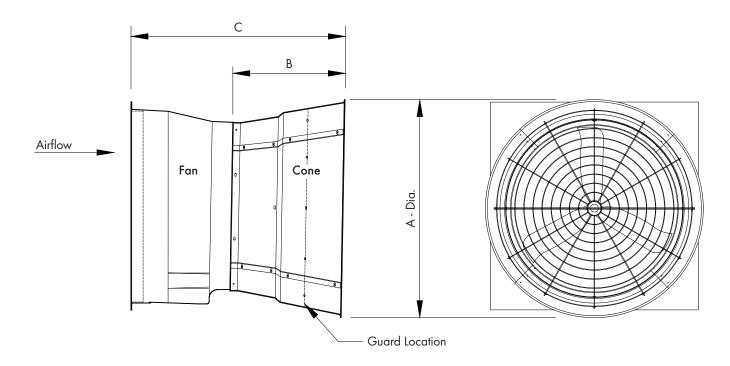

#### 1.2 Cone Dimensions

| Cat. No. | Fan Dia. | A - Dia. | В      | С      |
|----------|----------|----------|--------|--------|
| 365FC    | 36"      | 48"      | 241/2" | 473/8" |
| 481FC    | 48"      | 61"      | 251/8" | 487/8" |