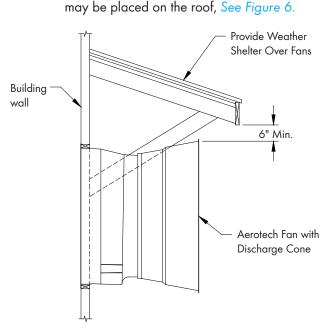

#### 3.2 Winter Weather Protection

To prevent cone or fan damage from snow or ice sliding off building roof, weather protection must be provided. A weather shelter may be constructed to cover the entire fan, See Figure 5, or snow guards

Figure 5

Figure 6