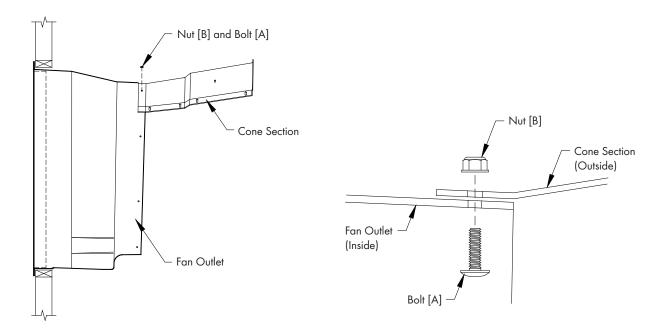

#### Step 2

Place (1) cone section on top of the fan outlet as shown in *Figure 1*. Install (3) Bolt [A] through holes in fan outlet and slots in cone section and secure with Nut [B]. Truss Head of each bolt must be on inside of fan outlet, flange nuts must be on outside of cone. See *Figure 2*. Tighten bolts and nuts until cone section fits firmly around fan outlet.

#### Step 3

Facing fan outlet, place left cone section on side of fan outlet, overlapping the first cone section. Attach it to fan outlet using (2) Bolts [A] and Nuts [B], as before. DO NOT tighten nuts at this time. A bolt is not required in the middle of this cone section.

#### Step 4

Repeat Step 3 placing right and bottom cone sections around fan outlet.

Figure 1 Figure 2