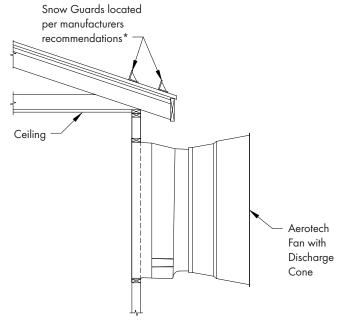

#### 3.2 Winter Weather Protection

To prevent cone or fan damage from snow or ice sliding off building roof, weather protection must be provided. A weather shelter may be constructed to cover the entire fan, See Figure 5, or snow guards

Figure 5

Figure 6

#### **A** IMPORTANT

Munters Product and System
Warranties do not cover cone or fan
damage from external sources.

Note: Snow guards are designed to prevent sudden, dangerous snow and ice slides when attached to the building roof according to manufacturers recommendations. The supplier listing above is given as a reference only. Aerotech does not endorse any specific snow guard product and no performance warranty is implied.