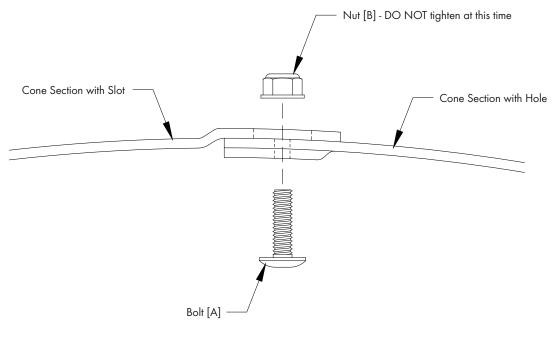

#### Step 2

Place (1) cone section on top of the fan outlet as shown in *Figure 1*. Install (3) Bolt [A] through holes in fan outlet and slots in cone section and secure with Nut [B]. Truss Head of each bolt must be on inside of fan outlet, flange nuts must be on outside of cone. See *Figure 2*. Tighten bolts and nuts until cone section fits firmly around fan outlet.

#### Step 3

Facing fan outlet, place left cone section on side of fan outlet, overlapping the first cone section. Attach it to fan outlet using (2) Bolts [A] and Nuts [B], as before. DO NOT tighten nuts at this time. A bolt is not required in the middle of this cone section.