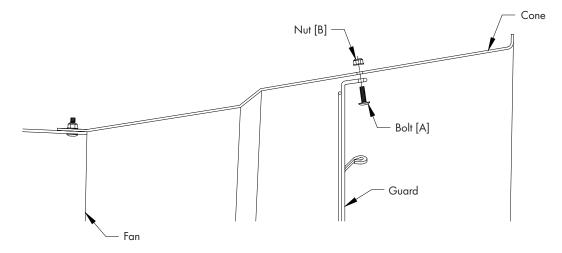

#### Step 2

Place (1) cone section on top of the fan outlet as shown in *Figure 1*. Install (3) Bolt [A] through holes in fan outlet and slots in cone section and secure with Nut [B]. Truss Head of each bolt must be on inside of fan outlet, flange nuts must be on outside of cone. See *Figure 2*. Tighten bolts and nuts until cone section fits firmly around fan outlet.

#### Step 3

Facing fan outlet, place left cone section on side of fan outlet, overlapping the first cone section. Attach it to fan outlet using (2) Bolts [A] and Nuts [B], as before. DO NOT tighten nuts at this time. A bolt is not required in the middle of this cone section.

#### Step 4

Repeat Step 3 placing right and bottom cone sections around fan outlet.

Figure 1 Figure 2